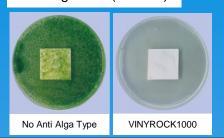

## Anti Alga Test (4weeks)

### Anti Mold Test (2weeks)

VINYROCK 1000 is a high quality interior paint which meets Japanese Standard. It has excellent anti-alga/mold ability and low odor. Also, it provides various color which makes your lifestyle better and valuable.