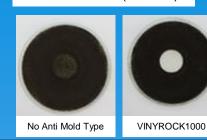

## Anti Alga Test (4weeks)

### Anti Mold Test (2weeks)

VINYROCK 1000 is a high quality interior paint which meets Japanese Standard. It has excellent anti-alga/mold ability and low odor. Also, it provides various color which makes your lifestyle better and valuable.