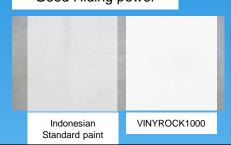

**VINYROCK SEALER CONC** 

Good wash

ability

Anti

Good hiding

power

Make your color!