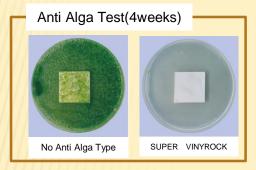

## **Japanese Standard**

SUPER VINYROCK is a high quality exterior and interior paint which meets Japanese Standard. It has Fine durability, excellent anti-alga/mold ability, low odor.

Also, it provides various color which makes your lifestyle better and valuable.