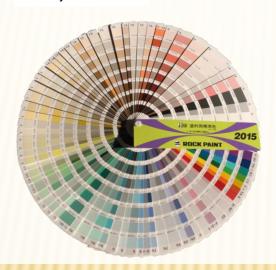

## Variety of colors

Choose your taste color and Enjoy your lifestyle!

JPMA COLOR CARD 624colors by Japan paint manufactures association

| Р            | rocess                 | Paint & Method                                                                   |                                 | Dilution ratio |                            | Coating amount<br>Kg/m² • 1coat | Coating<br>Interval |          |
|--------------|------------------------|----------------------------------------------------------------------------------|---------------------------------|----------------|----------------------------|---------------------------------|---------------------|----------|
| S            | Surface<br>Preparation | 1) Remove completely Efflorescence, Laitance, Dust, Dirt etc by wire brush.      |                                 |                |                            |                                 |                     |          |
| Pre          |                        | 2) Dry well until water content below 10% and pH below 9.5, then start painting. |                                 |                |                            |                                 |                     |          |
|              | Under coat             | Product                                                                          | VINYROCK SEALER CONC            | Clean<br>water | Brush<br>Roller<br>Airless | 75-100%                         | 0.06 - 0.10kg       | 3hours < |
| Lla          |                        | Tools                                                                            | Brush, Roller, Airless          |                |                            |                                 |                     |          |
| Un           |                        | No. of coat                                                                      | 1coat                           |                |                            |                                 |                     |          |
|              |                        | Coating amount                                                                   | 180 - 300 <b>m</b> ²/18kg/1coat |                |                            |                                 |                     |          |
|              | Top coat               | Product                                                                          | SUPER VINYROCK                  | Clean<br>water | Brush<br>Roller<br>Airless | 10-20%<br>10-20%<br>15-25%      | 0.11-0.13kg         | 2hours < |
| <sub>-</sub> |                        | Tools                                                                            | Brush, Roller                   |                |                            |                                 |                     |          |
| '            |                        | No. of coat                                                                      | 2 – 3 coat                      |                |                            |                                 |                     |          |
|              |                        | Coating amount                                                                   | 154 - 182m³/20kg/1coat          |                |                            |                                 |                     |          |