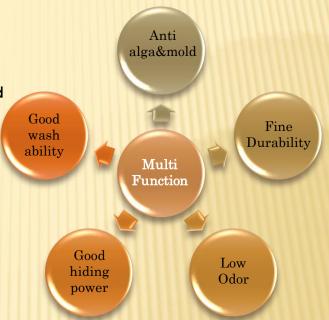

## **Japanese Standard**

SUPER VINYROCK is a high quality exterior and interior paint which meets Japanese Standard. It has Fine durability, excellent anti-alga/mold ability, low odor.

Also, it provides various color which makes your lifestyle better and valuable.