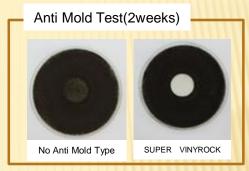

## **Japanese Standard**

SUPER VINYROCK is a high quality exterior and interior paint which meets Japanese Standard. It has Fine durability, excellent anti-alga/mold ability, low odor.

Also, it provides various color which makes your lifestyle better and valuable.