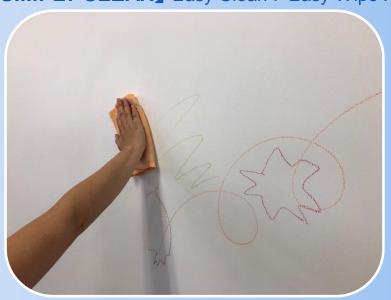

## SIMPLY CLEAN

Wipe off easily!!

Paint type

Use

Use Glass type

Gloss type Package

Coating amount

No. of coat

## **[SIMPLY CLEAN]** Easy Clean! Easy Wipe!

With Simply Clean the walls of your home can be easily cleaned.