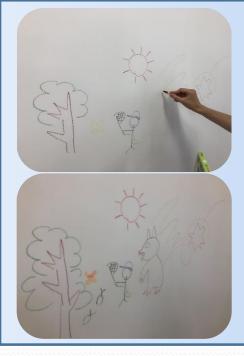

## **[SIMPLY CLEAN]** Easy Clean! Easy Wipe!

With Simply Clean the walls of your home can be easily cleaned.