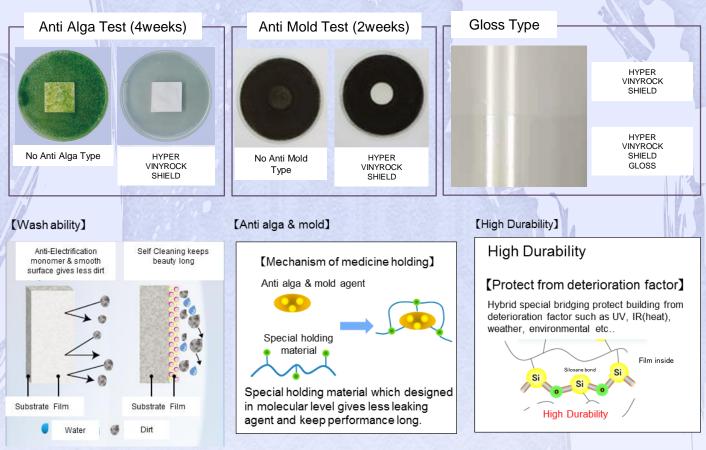

## [HYPER VINYROCK SHIELD]

HYPER VINYROCK SHIELD series is a multi function water based silicon resin paint which is developed & hybrid by ROCK PAINT's resin synthesis technology.

It has excellent high durability under different condition, special medicine holding technology of anti alga & mold agent, and excellent wash ability by surface controlling in molecular level and anti-electrification monomer.

HYPER VINYROCK SHIELD is 30% gloss type (semi-gloss), HYPER VINYROCK SHIELD is full gloss type. It is possible to have excellent performance by combination of VINYROCK CATIONIC SEALER (excellent penetration & adhesion), and VINYROCK ELASTIC FILLER (semi-elastic & texture).