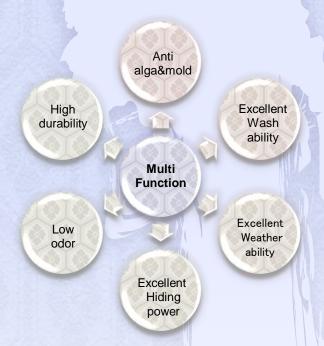

## **Japanese Standard**

[High durability, Wash ability, Anti alga & mold]

## [HYPER VINYROCK SHIELD]

HYPER VINYROCK SHIELD series is a multi function water based silicon resin paint which is developed & hybrid by ROCK PAINT's resin synthesis technology.

It has excellent high durability under different condition, special medicine holding technology of anti alga & mold agent, and excellent wash ability by surface controlling in molecular level and anti-electrification monomer.